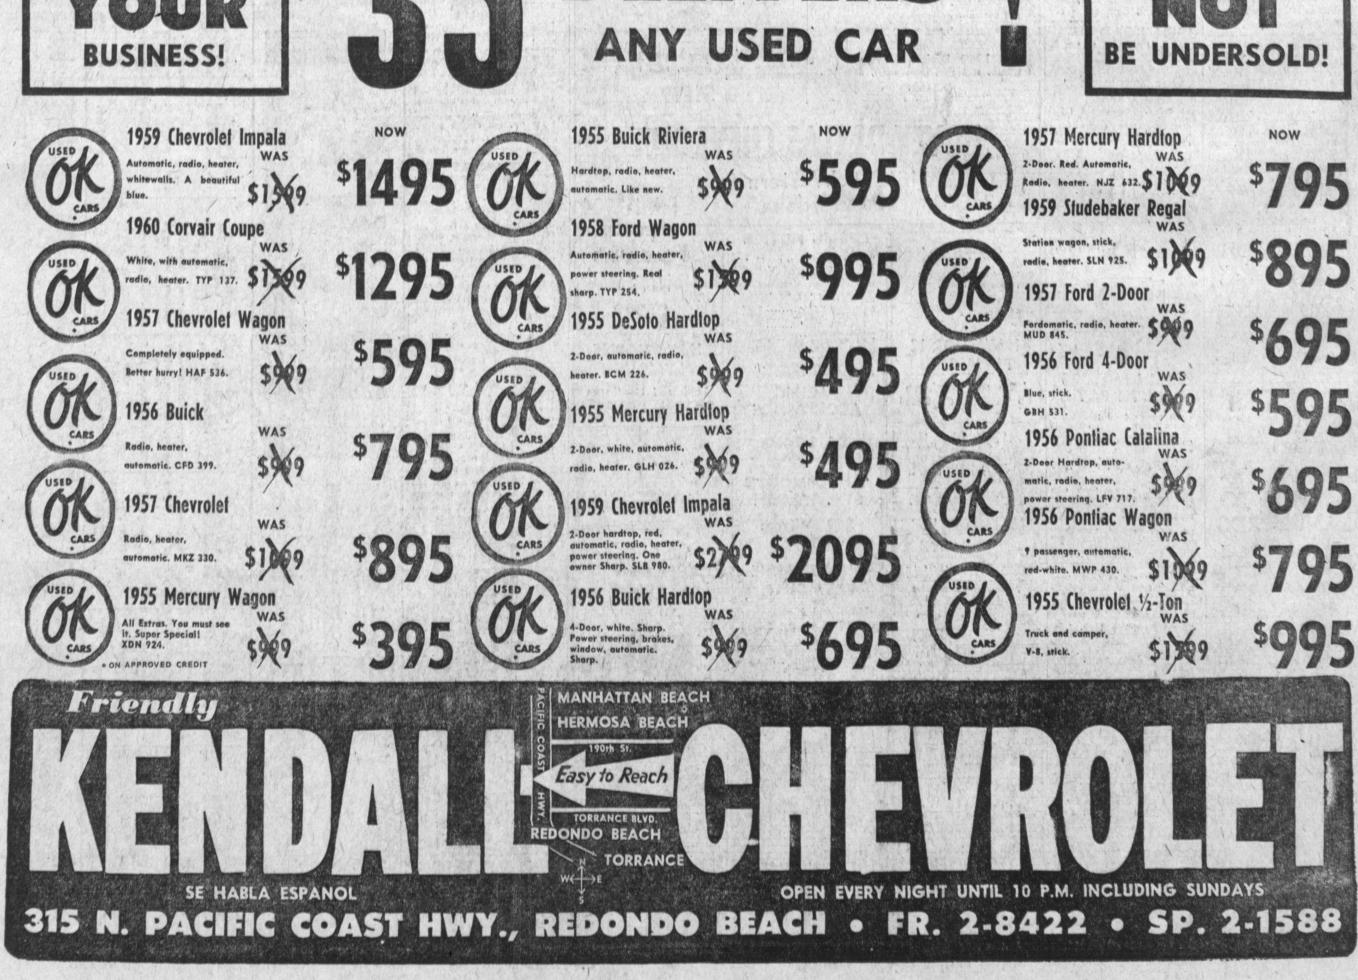

\$3225 ..... WAS \$4995 ..... WAS \$3115 ... 1962 CORVAIR 4-DOOR SEDAN 1962 IMPALA 4-DOOR SPORT SEDAN V-8 1962 CHEVY II 4-DOOR SEDAN 1962 BISCAYNE 4-DOOR SEDAN V-8 1962 BEL AIR 4-DOOR SEDAN 1962 CHEVY II 4-DOOR SEDAN Stick, 102 horsepower engine, 3.89 rear Powerglide, wheel covers, white walls, 2 speed wipers, three glass, anti-freeze, heater, gold. \$2776 Stock # P1281, WAS \$3316 Stick, white walls, heater. anti-freeze. Stock # P1320. \$22222 WAS \$2830 Stick, heater, directional \$1788 Stick, tinted glass, anti-freeze, deluxe heater, Stock 6 cyl. #P1272, WAS \$2710. \$2197 Powerglide, heater, white \$2034 axle, heater. Stock # P1434. WAS \$2695 ..... walls, outside mirror. Stock # P1444. WAS \$2821 LLLL 1 WAS \$2615

1

0

4

WE WANT \$9,5 DELIVERS WE WILL VOUD \$9,5 DELIVERS WE WILL