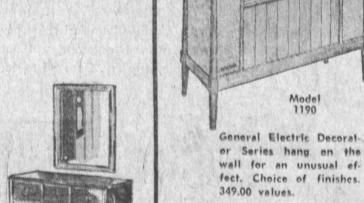

# Too Many STER

42 FAMOUS GE CONSOLE STEREOS We have the most outstanding selection of brand new Stereos and combination Stereo-Tvs you have ever seen. General Electric quality built right in to give years of trouble

free service. These showpieces are in Antique White, maple, walnut, blonde, etc. CHECK THESE SUPER BUY EXAMPLES:

Model 1190 (as illustrated at left) is a GE full console stereo with 4-speed automatic record changer, all hardwood cabinet, diamond needle, loudness, balance and tone controls.