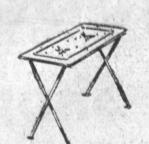

## ... queen size TV trays

Handy for the whole family. All-metal tubular frame, heavy metal tray in a nice assortment of colors and designs. Folds easily, quickly for storage. Sturdily built.