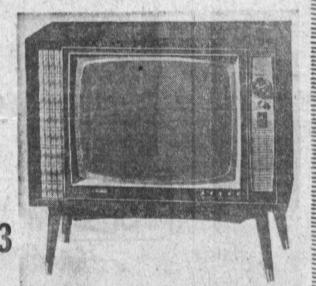

# 23" CONSOLE

## handcrafted television

- POWER TRANSFORMER
- 20,000 VOLTS OF POWER
- SUNSHINE PICTURE TUBE

all quality features

PORTABLE 18,000 VOLT, HORIZONTAL

POWER TRANSFORMER CHASSIS

EASY **TERMS** 