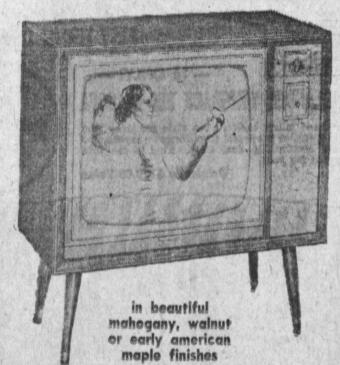

# 23" CONSOLE

## handcrafted television

- POWER TRANSFORMER
- 20,000 VOLTS OF POWER
- SUNSHINE PICTURE TUBE

all quality features

PORTABLE 18,000 VOLT, HORIZONTAL

POWER TRANSFORMER CHASSIS

EASY **TERMS** 