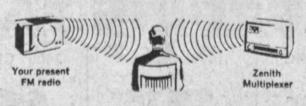

IT'S A BEAUTIFUL, FULL FLEDGED FM RADIO

with your present FM radio

no adapter kit or rewiring needed

ONLY ZENITH HAS IT!

> FEATURING "DRIFT FREE"

> > AUTOMATIC FREQUENCY

> > > CONTROL

GIVES YOU EFFICIENT LOW COST STEREO FM SYSTEM WITH ANY FM RADIO

FM RADIO

MULTIPLEXER

HERE'S HOW IT OPERATES Plug in Zenith Multiplexer either to the right or left of your present FM radio-tune both sets to stereo station and you'll hear music in glorious stereo. There's no cumbersome cords between the sets.