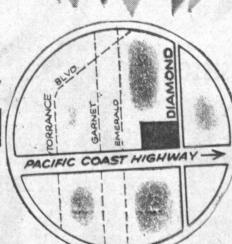

## GRAND OPENING

235 N. Pacific Cst. Hwy. Redondo

**Brand New** "1963"

Roll-About Consolette

with SPACE COMMAND

REMOTE CONTROL

- 22,000 Volts
- Bonded Picture Tube
- · Transformer Chassis . Sound Out Front

**268**<sup>63</sup>

**TERMS** TRADE-INS

Features Revolutionary Zenith Automatic Changer with Exclusive 2G Tone Arm.

EASY TERMS

OPEN THURSDAY, FRIDAY AND SATURDAY NIGHTS FR 6-3444

(Across from Redondo Union High School)

235 No. Pacific Coast Hwy.

Redondo Beach