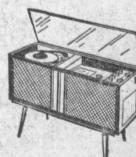

**REGULAR 49.00 VALUE** 

"GEORGE'S DEAL"—ONE MAHOGANY

Famous Emerson automatic 4-speed record changer, separate treble and bass controls, 3 powerful speakers.

**REGULAR 195.00** 

Floor sample.

COMPLETE

Complete with Bunk Units and Mattresses