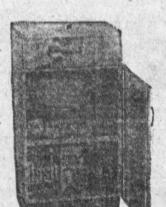

### GE Waffle Baker-Grill

Bakes waffles and grills sand-wiches quickly. Polished chrome finish, fully automatic, indicator light. Regular 23.75

Large size cabinet measures 14"x18". Heat resistant formica top, baked enamel finish, one drawer, one shelf below.

> 15.00 VALUE