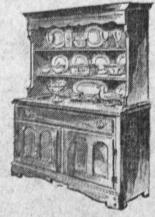

### MAPLE BUFFET - HUTCH

Two large shelves on top, two roomy drawers (one divided for silverware), two large cabinets below. A sensational Anniversary bargain for the Early American dining room.

109.00 VALUE