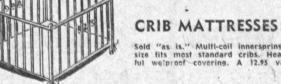

DELUXE CARD BEDS

Sold "as is." Multi-coil innerspring, 27"x52" size fits most standard cribs, Heavy, color-ful we:p:oof covering. A 12.95 value.

DELUXE BABY WALKER

38

We have special Anniversary prices, too, on Cribs, Sandlers, Car Spats, Crib Mattres es, etc.