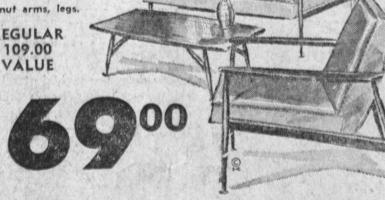

#### DANISH MODERN LIVING ROOM SUITE

Beautiful Danish Modern set includes sofa and chair covered with heavy plastic in choice of colors, walnut arms, legs. REGULAR 109.00 VALUE