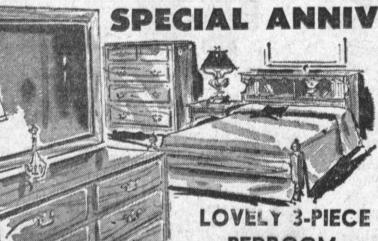

BEDROOM SUITE

Modern or maple. Includes large double dresser, mirror, Hollywood headboard with extra large sliding

NOW ONLY

HURRICANE LAMPS

TWIN BED

MATTRESS SALE

10-Year Guarantee

\* Heavy Covering \* Hundreds of Coils