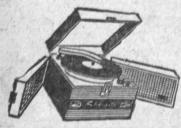

VALUES TO 13.00

REG. 5.00

STEREO RECORD PLAYERS

Features automatic record changer, flip cartridge, dual speakers, excellent tone. See them in our huge Stereo Room. Limited quantity.

Several Styles to Choose from