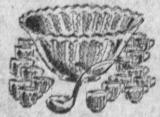

Beautiful crystal-clear Vintage design set by Anchor Hocking includes 12 cups, 12 cup hangers, one bowl, one base and one ladle. Get one today for your holiday entertaining.