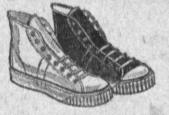

Men's and Bigger Boys'

High tops with strong duck uppers, sure-grip rubber soles. Full cushion insoles with comfort arch. Sizes 61/2-12.

**REG. 2.59** 

wool, sta-creased, weatherized, with chin s'rap. Sand color, sizes 6 3/8 to BOYS' POLO SHIRTS