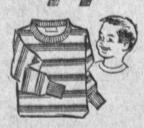

100% cotton knit, crew neck, novelty stripes. Expertly tailored for that more comfortable fit. Sizes 4-12. Regular 79c value.

MEN'S WORK PANTS

Heavy duty, bar-tacked at all points of strain, extrà deep heavy drill pockets, double stitched. Neat, wide cuffs tacked to stay flat. Grey or khaki, sizes 28-42.