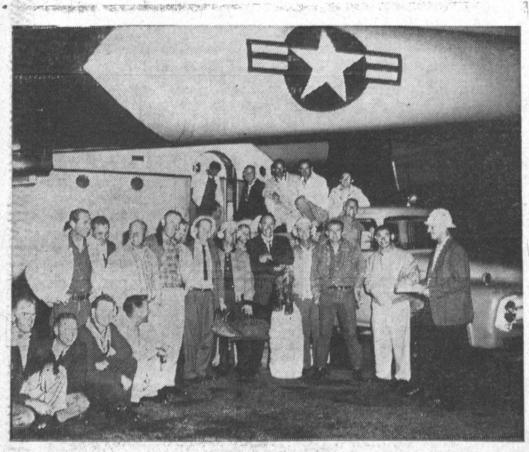

AWAITING TAKEOFF for the stormstruck Northwest are 25 Southern California Edison Co. Jinemen, led by operating department superintendent Oliver P. Roemer. Men helped restore electric service in Northwest storm

# Five Area Men Help Northwest

Five Torrance-area men were among a group of 35 Southern California Edison Company repair specialists flown to Portland to help hard-pressed Northwest utility companies restore electric service in the storm disaster area, it was announced this week by L. E. Jenkins, Edison district manager.

U.S. Air Force Globemaster. included Milo Hutchenson, Clarence Braly, Allen All-led by Oliver P. Roemer,

and Light Company in the boring states. storm emergency.

lowed on a commercial air- Phone DA 5-1515.

The Torrance contingent, liner to lend a hand to Portflown to Portland aboard a land General Electric Company, which serves an adjoining area. The Edison linemen -

red, Bill Phiips and Creig general superintendent of the company's operating de-Twenty-five of the Edison partment - were dispatchlinemen, carrying their own ed in prompt response to an tools and equipment, were appeal from the Northwest loaded aboard the Globemas- power companies for assistter to assist Pacific Power ance from utilities in neigh-

A second flight of ten ad- Use Torrance Press Clasditional Edison linemen fol- sified ads for quick results.

MIRACLE WORKER stars portray story of Helen Keller, who was deaf, mute and blind since infancy. In lead roles of Chapel Theatre's current production are Toni Schroeder (left),