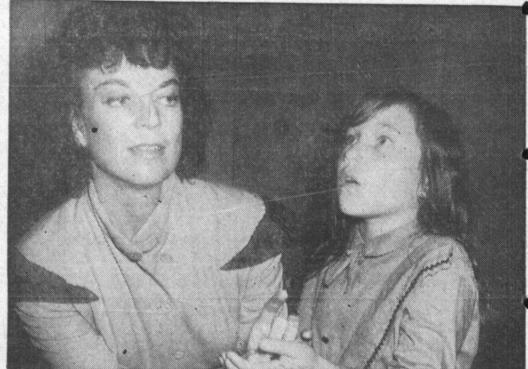

A second flight of ten ad- Use Torrance Press Clasditional Edison linemen fol- sified ads for quick results.

MIRACLE WORKER stars portray story of Helen Keller, who was deaf, mute and blind since infancy. In lead roles of Chapel Theatre's current production are Toni Schroeder (left),

playing Miss Keller, and Kathleen Briggs, playing Annie Sullivan. Admission for play is \$1.50 Friday and Sunday and \$1.75 Saturday. Box office can be reached at FR 2-9636.

51<sup>st</sup> Anniversary