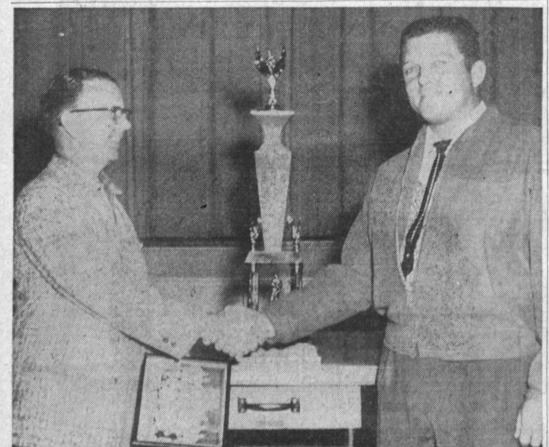

gram may be answered by

LEAGUE CHAMPIONSHIP trophy goes to West Fall (left), sponsor of Harbor City-Lomita Pony League Orioles basketball team and owner of West Roofing Company, in behalf of the first place team. Presenting award is Norman C. Dondoy, league president and owner of Dandoy Awning in Lomita.