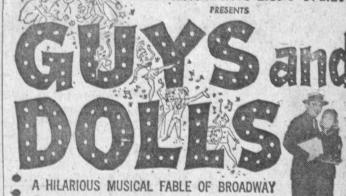

· Call us for Banquets,

Parties, Dances in our

Beautiful Crystal Room

TELEPHONE FAIRFAX 8-2424

1925 WEST CARSON STREET

TORRANCE, CALIFORNIA

LAURA KILLINGSWORTH as Sarah and James Boyd as Sky Masterson star in the Long Beach Civic Opera Association production of "Guys and Dolls." Both are favorites with Long Beach audiences and have starred in many outstanding roles in the past. In this scene, Sarah is trying to lure Sky away from his racing form and into the fold at the Save-a-Soul Mission. The show opens Nov. 1, 2, 3, 4, 9, 10 and 11 at the Municipal Auditorium and includes such favorites as "I've Never Been in Love Before," "Take Back Your Mink," "Bushel and a Peck," and "If I Were a Bell." For ticket information, call HE 2-7926.

Based on characters by DAMON RUNYON Book by JO SWERLING and ABE BURROWS

Music and Lyrics by FRANK LOESSER Staged and directed by ..... BILL ROBERTS Musical Direction by ..... JACK KROESEN A Whimsical Story - One of the truly great Broadway Hits!!

LAURA KILLINGSWORTH\*JAMES BOYD ELAINE NELSON \* RUBE AMER PLUS A STELLAR CAST OF 65

NOV. 1-2-3-4-9-10-11. Long Beach Municipal Auditorium (Concert Hall) • LAVISH SETS - COSTUMES THUR. SUN. \$3.50-3.-2.50-2. \$4.-3.50-3.-2.50