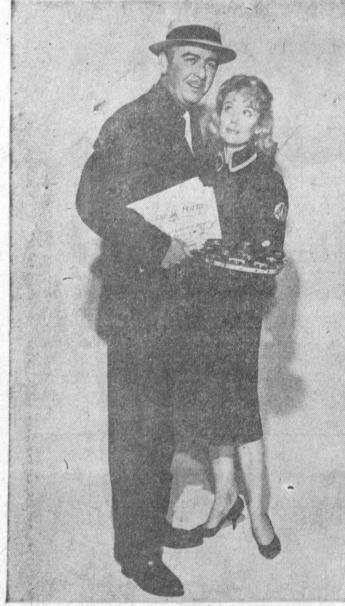

· Call us for Banquets,

Parties, Dances in our

Beautiful Crystal Room

TELEPHONE FAIRFAX 8-2424

1925 WEST CARSON STREET

TORRANCE, CALIFORNIA

LAURA KILLINGSWORTH as Sarah and James Boyd as Sky Masterson star in the Long Beach Civic Opera Association production of "Guys and Dolls." Both are favorites with Long Beach audiences and have starred in many outstanding roles in the past. In this scene, Sarah is trying to lure Sky away from his racing form and into the fold at the Save-a-Soul Mission. The show opens Nov. 1, 2, 3, 4, 9, 10 and 11 at the Municipal Auditorium and includes such favorites as "I've Never Been in Love Before," "Take Back Your Mink," "Bushel and a Peck," and "If I Were a Bell." For ticket information, call HE 2-7926.