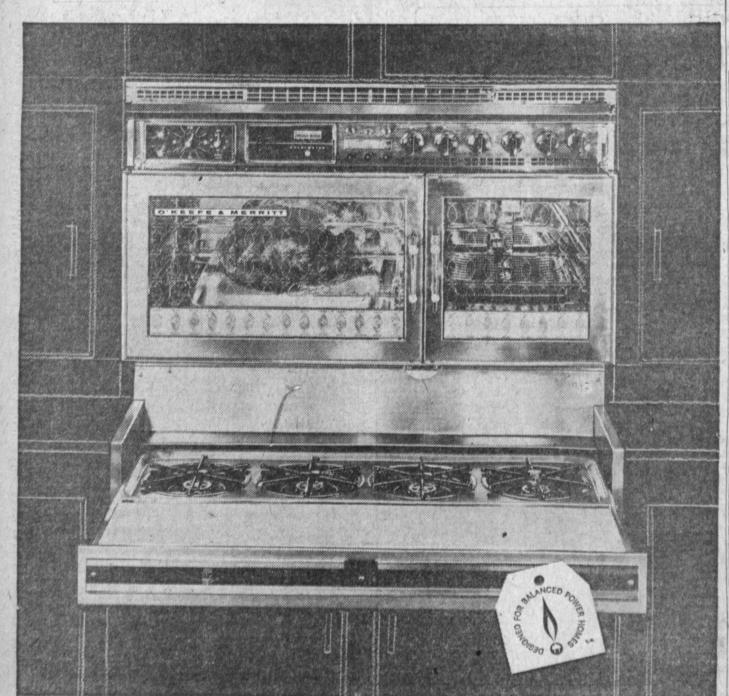

### ANNOUNCING THE NEW "CONTEMPO" GAS RANGE BY O'KEEFE & MERRITT

Hangs on the wall or installs on a standard base cabinet for that built-in look. This versatile beauty delivers everything its good looks promise. Features? The finest: Glide-Away Cooking Counter, Eye-Level Baking and Broiling units, Automatic "Burner with a Brain," many more.

Check these new features:

Master Control Panel puts all the controls at convenient eye-level: clock timer, Roastmeter and rotisserie switches, oven and broiler thermostat controls, plus top-burner controls.

Automatic rotisserie brings the fun, flavor of outdoor cooking-indoors. Chrome-lined oven circulates fresh air for even baking; gives you faster cooking, more efficient low-temperature control.

New Glide-Away cooking counter slides in to conceal burners and become an easy-to-use, easy-toclean food preparation center. "Burner with a Brain" ends pot-watching forever, foods can't stick, scorch. Smokeless Grillevator Broiler has 20 positions; adjusts with finger-tip control. And with Gas you broil with the door closed. Smoke and spatter are consumed in the Gas flame.