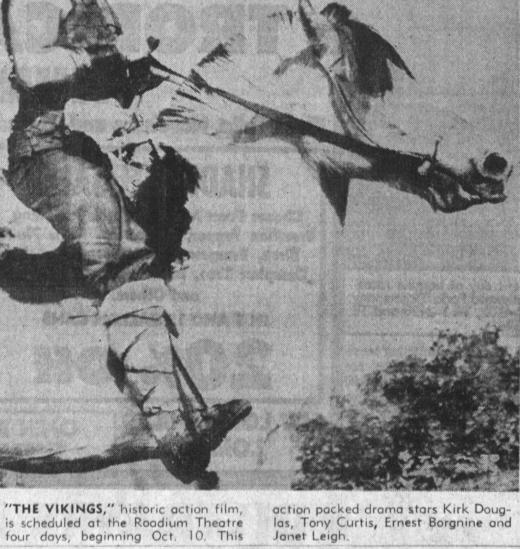

> sions, could not be better over 1,000 years old. qualified for this task. In

an actor and director. Gray and Loizeaux, they ers.

"THE VIKINGS," historic action film,

gram which, between them trees, like the giant redthey played eighteen char- woods of California live for Sir Cedric Hardwicke, Douglas fir trees, which having directed for Shaw supply nearly half the na-

Figures made available rie's Royal Gala Production, least one major work in optoday establish the Tenth from London, of "H.M.S. era. ballet or muisc theatre in 1963.

> Wednesday Thru Saturday Oct. 10, 11, 12, 13 VIKINGS" In Technirama and Technicolor with Kirk Douglas
> Tony Curtis
> Ernest Borsnine
> Janet Leigh "TRAPEZE"