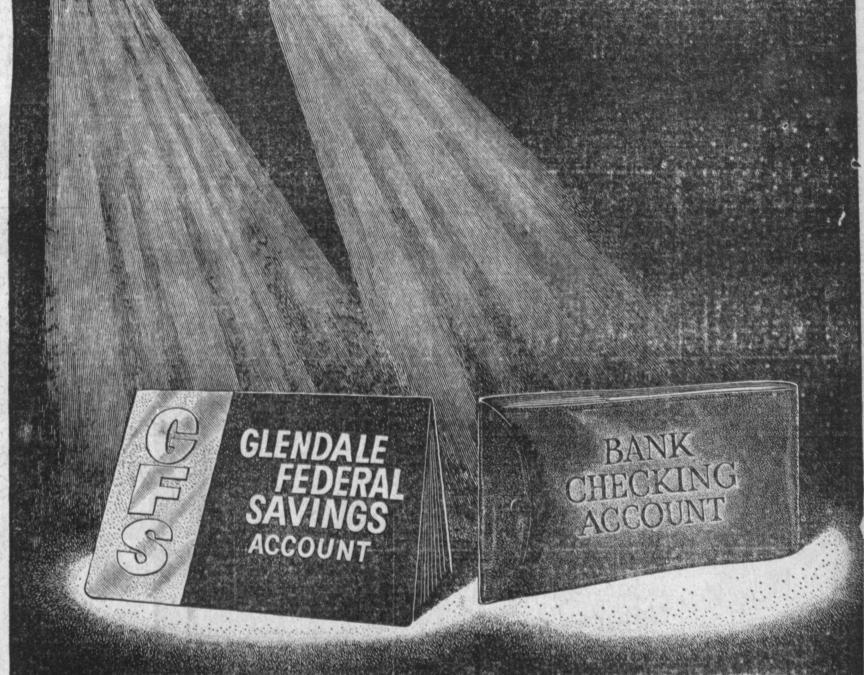

# YOUNEED BOTH!

Modern financial complexity calls for the services of specialists. No longer does one general institution serve all your financial needs properly. Let financial specialists serve you best.

GLENDALE FEDERAL SPECIALIZES IN SAVINGS ... Savings which earn the high profit rate of 4 % a year ... savings that are insured to \$10,000 by a Federal government agency. You enjoy the power of profit in your account at Glendale Federal - whether you maintain a savings-investment account, a trust account, a club account, or a special purpose account. Savings-and profit on savings-are the specialty of Glendale Federal.

> TORRANCE OFFICE 3832 SEPULVEDA BOULEVARD

GLENDALE FEDERAL SAVINGS AND LOAN ASSOCIATION

BANKS SPECIALIZE IN CHECKING ACCOUNTS ... for day-today, month-to-month family expenditures, for bill-paying and permanent records. Keep the necessary amount in a bank for this service. Banks specialize in checking account convenience.

YOU NEED BOTH ... a Glendale Federal Savings Account for maximum profit on your insured savings...and a useful bank checking account for practical convenience. Open your Glendale Federal savings account today at any of our twelve convenient Southern California offices, in person or by mail.