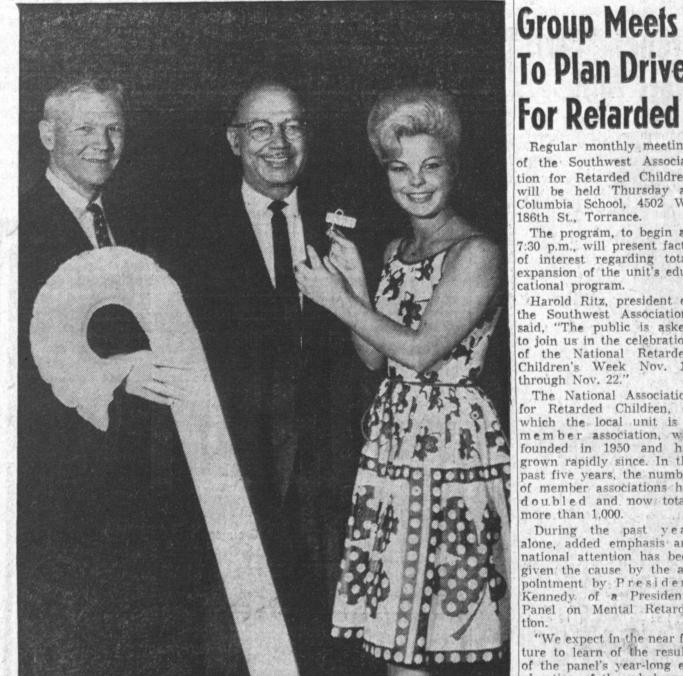

#### **Group Meets** Pre-College Workshop

To Plan Drive college workshop.

Regular monthly meeting which serves as an introducof the Southwest Associa- tion to the college for new tion for Retarded Children students, will open in the will be held Thursday at auditorium at 10 a.m. with Columbia School, 4502 W. a greeting from Mother du The program, to begin at ident. 7:30 p.m., will present facts

Children's Week Nov. 11 through Nov. 22. The National Association for Retarded Children, of which the local unit is a member association, was founded in 1950 and has grown rapidly since. In the past five years, the number of member associations has doubled and now totals more than 1,000.

186th St., Torrance.

cational program.

During the past vear alone, added emphasis and national attention has been given the cause by the appointment by President Kennedy of a President's Panel on Mental Retarda-

Dr. Richard W. Siegel of of interest regarding total UCLA will speak on "Sciexpansion of the unit's edu-ence in a Liberal Arts College," and the remainder of Harold Ritz, president of the morning will be devoted the Southwest Association, to a tour of the campus and said, "The public is asked consultations with departto join us in the celebration ment chairmen. of the National Retarded