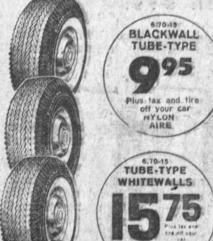

# **CLEARANCE SALE ON** Firestone TIRES

A Four Rugged Plies of Nylon for Maximum Strength - Safety.

☆ Diene Rubber for Extra Long Mileage Over Any Road.

A Nation-Wide Road Hazard Guarantee.

TUBELESS BLACKWALLS

WIDE SELECTION OF GOOD USED TIRES...

Select from two groups sale priced at

Just say Charge It' take months

ALL TIRES MOUNTED FREE

Enjoy the Voice of Firestone Every Sunday Evening over ABC Televis

ROAD HAZARD GUARANTEE honored at over 60,000 locations in all 50 States and Canada