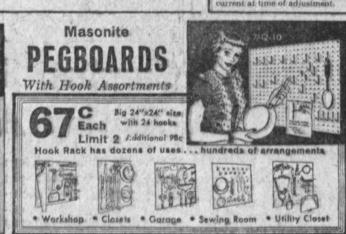

No. 501 Continuous **Filament** 

NYLON SOLD FOR 6.95

A SPECIAL MILL CLOSE OUT NO MONEY DOWN WE INSTALL ANYWHERE

9x12 Rayon Tweed Pile Pads on Back With Foam RUGS

Large Selection of CANDY All-Wool STRIPE or Nylon CARPET Pile REDUCED

Size Remnants

Room Wilton and Axminster Carpet REDUCED

9x12 Braided Rugs

## PHONE COLLECT FOR FREE ESTIMATES

SQ. YD.

Los Angeles AX 5-5461 5861 S. Western

Anaheim 709 East Center PR 2-7320

San Diego CY 7-1631 610 West -Washington Mission Hills Area

West Covina 636 So. Sunset YO 2-3574

Long Beach HE 7-2737 1170 East Anaheim

OPEN DAILY 9-9, SATURDAY 9-6, SUNDAY, 12-6