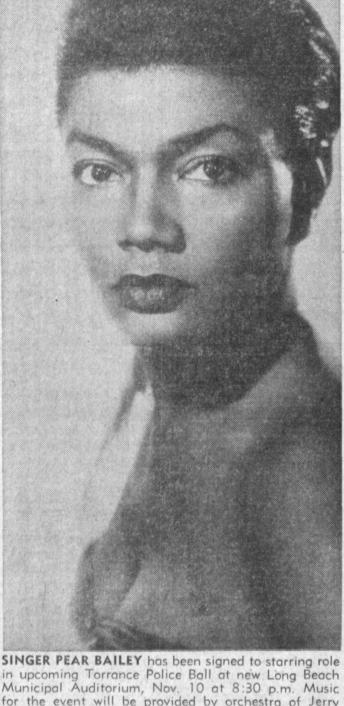

THREE STOOGES IN **ORBIT** 

> Also Ray Milland

PANIC IN YEAR ZERO

Japanese Movies Tuesday Nite

for the event will be provided by orchestra of Jerry Fielding. Tickets are \$3 per family, may be purchased at Torrance Police Department or at auditorium box