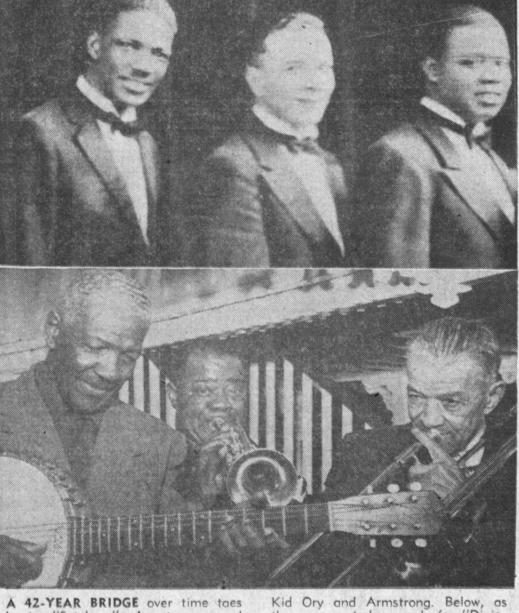

Louis "Satchmo" Armstrong and three of his original "Hot Five" from Bourbon Street to Disneyland. Above picture, taken in 1920 in New Orleans, shows from left, Johnny St. Cyr,

they appear today, ready for "Dixieland at Disneyland" Friday and Saturday nights, Sept. 28-29, from left, St. Cyr, Armstrong and Ory.