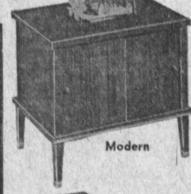

## FEATHER PILLOWS

Standard size pillows filled with select, fluffy turkey and chicken feathers. Sturdy and beautiful tick cover.

\$1.99 value

**DECORATIVE** 

RECORD

A fabulous buy! Beautiful dec-

orative record cabinets that will enhance any home! Brass hordware and trim. Holds 200

Elsewhere \$36.95

Furniture Dept. Special!

Early

American

French Provincial

records.

MODERN

FRENCH