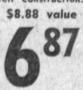

## GIRLS DRESS FLATTIE

Boys and Mens SLIP-ON

in black leather. Genuine Goodyear welt construction. Sizes 6 to 12. \$8.88 value