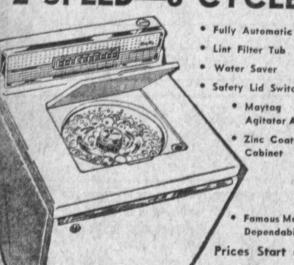

## MAYTAG Washer 2 SPEED-6 CYCLE

Lint Filter Tub

· Water Saver Safety Lid Switch

 Maytag Agitator Action Zinc Coated Cabinet

Famous Maytag Dependability Prices Start at

DOOR MIRROR Elsewhere \$12.95

Brass framed, 16"x ready to mount door mirror. Includes all hard-, at onethe regular Furniture Dept. Special!