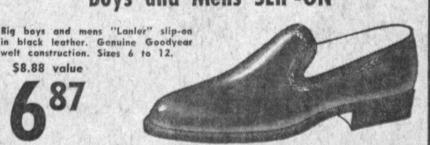

## GIRLS DRESS FLATTIE

Boys and Mens SLIP-ON

in black leather. Genuine Goodyear welt construction. Sizes 6 to 12. \$8.88 value