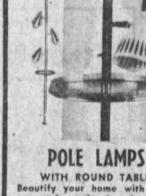

WITH ROUND TABLE Beautify your home with mod-ern style pole lamp! Cocoa pole with fibre glass shades plus round walnut table with brass roiling. Choice of shade color: Orange, Turquoise or

> Elsewhere \$14.95 088 Lamp Dept. Special!