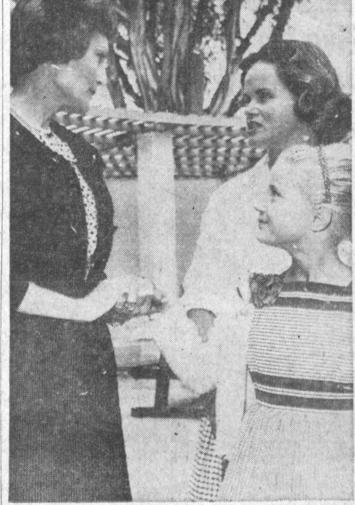

WE BOUGHT A TRUCKLOAD

**Continuous Filament** 

YLON SALE

15718 S. HAWTHORNE (At Manhattan Beach Bivd.) LAWNDALE 679-8584

Sun. 12-6 p.m.

GRACIOUS GREETING to Mrs. John Fosterling and daughter Victoria is given by Mrs. Richard Nixon during appearance at Torrance's El Retiro Park Monday. Candidate's wife greeted 150 women at event