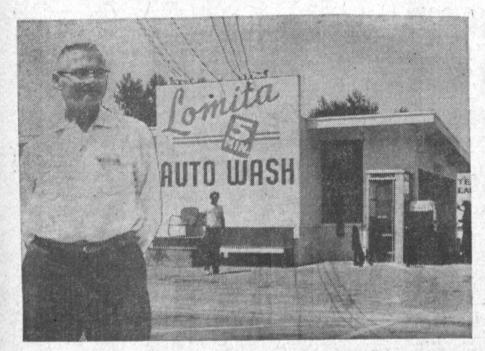

## Wednesday, September 19, 1962 "WHO'S WHO" BUSINESS INDEX"

**AT LOMITA AUTO WASH,** George Kessler and his staff of 20 are devoted to their customers. "Extra Care for Your Car" is the motto of this car wash. Lomita Auto Wash was recently reconditioned and new equipmen installed. In addition to fine car washing, they are experts at polishing and waxing, upholstery cleaning and motor steaming. If you are particular about your car and how it is cared for, try Lomita Car Wash and let them show how conscientious they are. They are open from 9 to 5 daily, from 8:30 to 9 Saturdays, and from 8:30 to 2 Sundays. Lomita Auto Wash is located at 25825 Narbonne at the corner of Pacific Coast Highway.