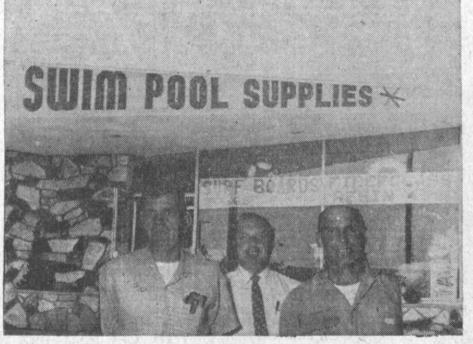

**FLOWERS SWIMMING POOL SUPPLY**—Everything for the swimming pool—and then some—can be found at Flowers, 1517 W. Carson. Employee Fay Peerson and owners Robert and Russell Flowers (left to right)) opened the business May 7. Among items offered are surf boards, polyethylene resin, pigment paint for surf boards and fiberglass. Flowers also offers service and maintenance, acid baths and chemicals and accessories. Owner Bob is a graduate chemist with more than 15 years of experience in the field. He is president of a Long Beach chemical company.