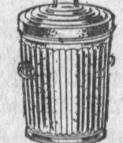

#### HUGE 30 GARBAGE CAN

Sturdy, ribbed galvanized metal cans that are complete with handles for easy moving. Tight fitting lid keeps out the weather and pests!

> \$6.95 Value

2 for \$7