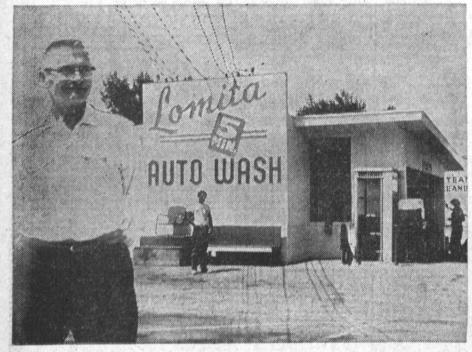

## Page A-6 "WHO'S WHO" BUSINESS INDE

AT LOMITA AUTO WASH, George Kessler and his staff of 20 are devoted to their customers. "Extra Care for Your Car" is the motto of this car wash. Lomita Auto Wash was recently reconditioned and new equipmen installed. In addition to fine car washing, they are experts at polishing and waxing, upholstery cleaning and motor steaming. If you are particular about your car and how it is cared for, try Lomita Car Wash and let them show how conscientious they are. They are open from 9 to 5 daily, from 8:30 to 9 Saturdays, and from 8:30 to 2 Sun-days. Lomita Auto Wash is located at 25825 Narbonne at the corner of Pacific Coast Highway.

Phone DA 6-3252

AUTO WASHING

LOMITA AUTO WASH Expert Polishing and Waxing Blue Coral Granitize Surluster

228

Walteria

Redondo Beach

Torrance

Torrance