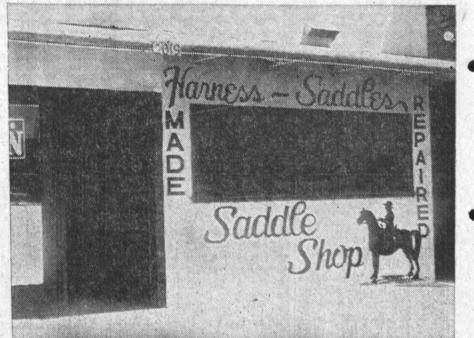

Sunday, September 16, 1962

W. C. WIESE, 2019 Pacific Coast Hwy., Lomita, owns and operates the Harness and Saddle Shop. This is a unique trade and one which requires a love of horses and people. 1910 is the origin of the owner's experience, when he started making harness for use in the tratting rings in an eastern state. Now he makes distinctive Custom Made Saddles, Gun Belts and Riding Equipment. Repairing is also a specialty. His many satisfied customers point with pride to the quality workmanship displayed in his handwork. If you are looking for something "better" than "best," drop in and see Walt Wiese. The saddlemaker is on hand to greet you from 9 a.m. to 5 p.m., Monday through Saturday. Remember, the bridle trails will be calling this summer-be ready!