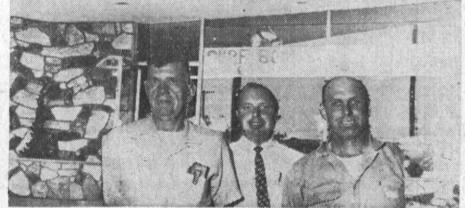

FLOWERS SWIMMING POOL SUPPLY-Everything for the swimming pool-and then some-can be found at Flowers, 1517 W. Carson. Employee Fay Peerson and owners Robert and Russell Flowers (left to right) opened the business May 7. Among items offered are surf boards, polyethylene resin, pigment paint for surf boards and fiberglass. Flowers also offers service and maintenance, acid baths and chemicals and accessories. Owner Bob is a graduate chemist with more than 15 years of experience in the field. He is president of a Long Beach chemical company.