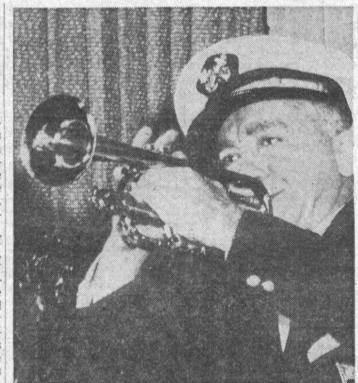

'MERRILL'S MARAUDERS'

Japanese Movies Tuesday, 7 P.M.

STAR OF AMERICAN JAZZ-Red Nichols, musical idol of 20's and Dixieland band-leader, is currently at Marineland Restaurant in Palos Verdes with his famous "Five Pennies." The king of the cornet and his group entertain nightly except Mondays in the dining spot's "Porpoise Room."