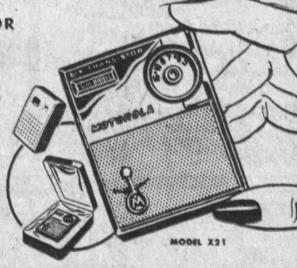

## FREE

With Purchase of Any Motoria TV Stainless Steel Mixing Bowl Set For the Wife.

Soldering Gun For the Husband.

FREE!

5-Day Home Demonstration

SEE THIS WEEK'S TY GUIDE

MOTOROLA 6-TRANSISTOR

DURABLE METAL

**Portable Radio** 

MONEY SAVING

EARPHONE AND REUSABLE JEWEL BOX

Motorola Stereo FM Multiplex

with VIBRASONIC System customizes sound to your room's acoustics

OUR MONEY- \$ 42988

- \* 3 GOLDEN VOICE SPEAKERS
- \* AUTOMATIC 4 SPEED CHANGER
- \* DIAMOND STYLUS plus many other features