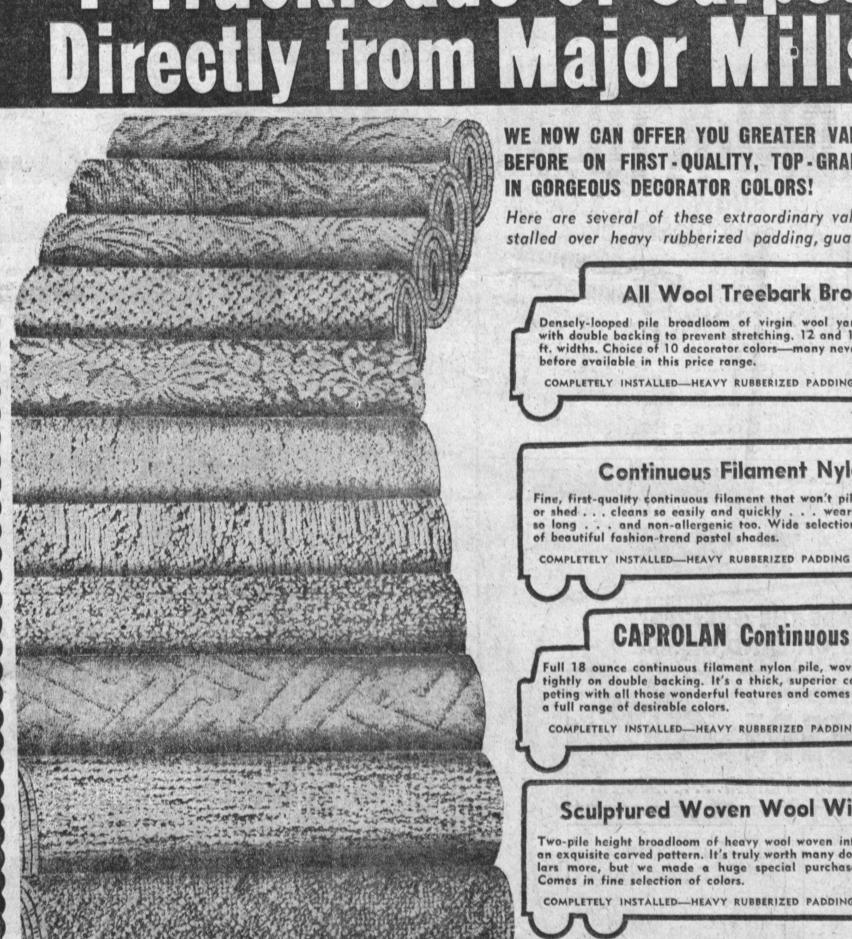

WE NOW CAN OFFER YOU GREATER VALUES THAN EVER BEFORE ON FIRST-QUALITY, TOP-GRADE BROADLOOMS IN GORGEOUS DECORATOR COLORS!

Here are several of these extraordinary values, completely installed over heavy rubberized padding, quaranteed installation

#### All Wool Treebark Broadloom

Densely-looped pile broadloom of virgin wool yarn with double backing to prevent stretching, 12 and 15 ft. widths. Choice of 10 decorator colors-many never before available in this price range.

## **Continuous Filament Nyloft**

Fine, first-quality continuous filament that won't pill or shed . . . cleans so easily and quickly . . . wears so long . . . and non-allergenic too. Wide selection of beautiful fashion-trend pastel shades.

## CAPROLAN Continuous Filament

Full 18 ounce continuous filament nylon pile, woven tightly on double backing. It's a thick, superior carpeting with all those wonderful features and comes in a full range of desirable colors.

### Sculptured Woven Wool Wilton

Two-pile height broadloom of heavy wool woven into an exquisite carved pattern. It's truly worth many dollars more, but we made a huge special purchase. Comes in fine selection of colors.