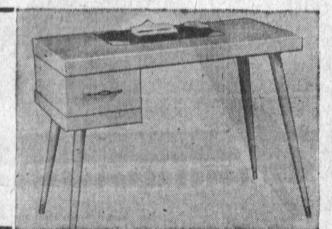

66

Sizes 7 to 14

Two side drawers and one center drawer. Coralite plastic top. Heat-resistant and stain-proof. Colors: walnut and blonde.

REG. 24.95—SAVE 6.07