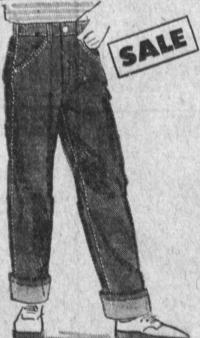

# JEANS

Sizes 4-12. Boys' sturdy 111/4-ounce cotton denim jeans. Slim cut for neat fit. Reinforced at all points of strain. .....

Reg. 1.98

SAVE 51c

Pair

BUY NOW-PAY LATER

AND SAVE AT THESE LOW SALE PRICES!