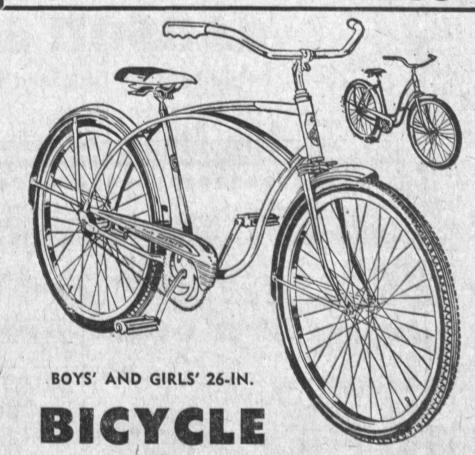

#### 20" Boys' and Girls' Standard Bicycles

Shop and compare. You will find this a hard-to-beat low price. Super sturdy with all the features boys and girls love. Your choice

REG. 29.95—SAVE 6.08.....

**BOYS' DENIM** 