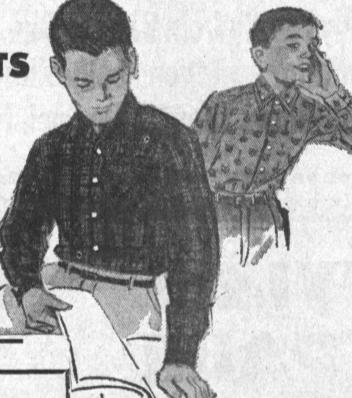

## **GIGANTIC** BACK-TO-SCHOOL

BOYS

Huge assortment of styles and sizes. Many patterns and materials to choose from.

> REG. 1.98 EACH SAVE 94c ON 3

GIRL'S DRESSES

Beautiful and smart new fall cottons. Every wanted style, in all the new fall colors and plaids. Buy now and save. Sizes 4 to 6X.