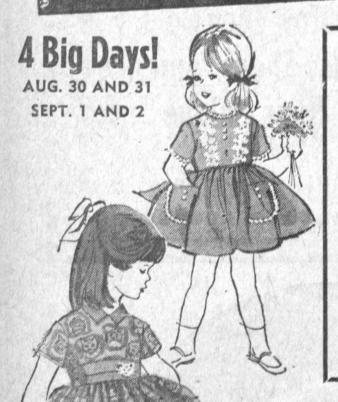

## **GIGANTIC** BACK-TO-SCHOOL

BOYS

Huge assortment of styles and sizes. Many patterns and materials to choose from.

> REG. 1.98 EACH SAVE 94c ON 3

GIRL'S DRESSES

Beautiful and smart new fall cottons. Every wanted style, in all the new fall colors and plaids. Buy now and save. Sizes 4 to 6X.