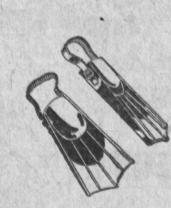

Full bed size. Buy now for the cold months ahead. REGULAR 4.00 EACH VALUE

AUBURN SWIM SET

99

Loads of fun for the youngsters. Set includes heavy rubber swim mask, plus two regular size swim fins. Made to stand lots of use. Summer clearance priced.