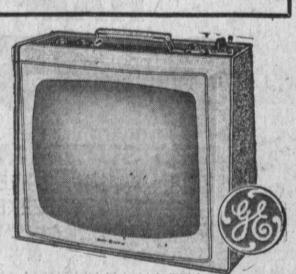

Now at Closeout Prices

19" Portable TV

Model 1190

GE Daylight Blue TV, compact Slim Silhouette styling, top controls, built-in adjustable telescoping antenna, dust-sealed eafety window, fold-away luggage-type