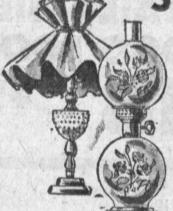

# Student Lamps

A choice of styles in fancy milk glass designs. Some have floral decorations. Values to 19.00, now sensationally

> YOUR CHOICE

For the Home ... For the Student . . . and, for Mom, Too!

SPECIAL CARLOAD PURCHASE!