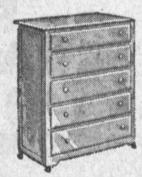

CHESTS... CHESTS... CHESTS

To Hold Those Back-to-School Wardrobes!

Here is an outstanding selection of 4 and 5-drawer chests, chest-on-chests and infants' chests in Maple, modern, white and antiqued. Provides the extra storage space for Back-to-School clothes. Some have nevamar tops. These are excellent values. From......

Priced from

Maple Finish

SEW-MOR PORTABLE