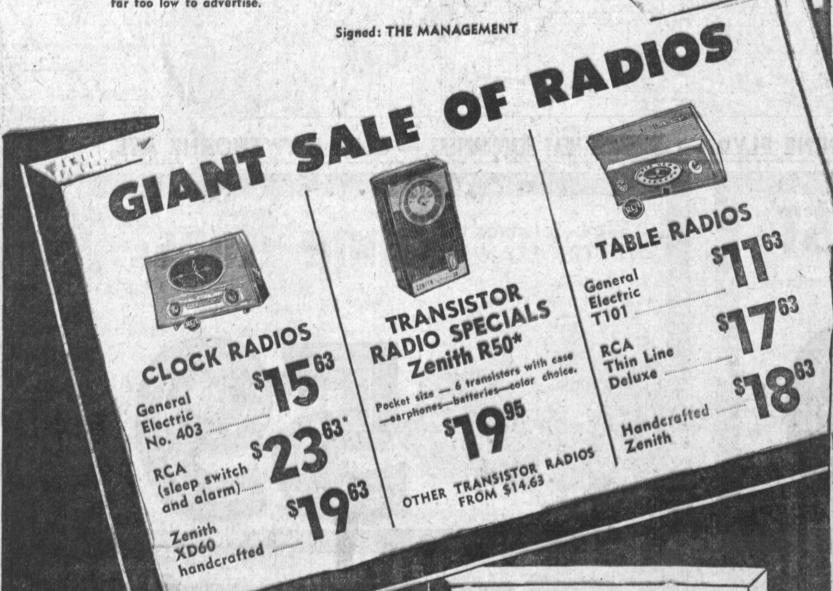

FM and AM-FM Table Model RADIOS

GENERAL ELECTRIC T180 Compact and Powerful

\*ZENITH AM-FM #723 Virtually Drift-Free FM Tuning — Handcrafted Chassis

ALSO - MANY OTHER MODELS

QUALITY TAPE RECORDERS

| DESCRIPTION      | QUANTITY | REGULAR | SPECIAL  |
|------------------|----------|---------|----------|
| *Sony 111 (AC)   | 3        | 79.95   | CENSORED |
| Webcor           | 2        | 79.95   | 58.63    |
| Norelco 200 (AC) | 1        | 179.50  | 118.63   |