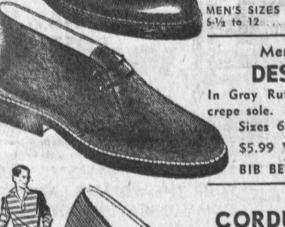

Regular \$2.99 BIG BEN PRICE

SCHOOL OXFORDS

Black leather. Long wearing sole. Sizes 81/2 to 3. Reg. \$3.50. ALSO MEN'S Sizes 61/2-12 IN BLACK OR BROWN-\$5.99 VALUE Big Ben Price

\$4.77

\$1.00 value.

WOMEN'S ROLL TOP PUMP

Boys' and Men's

Plain Toe Oxfords

Genuine Goodyear

welt . . . Black

leather . . . Boys' sizes 1 to 6.

In Gray Ruffie Buck Leather. Springy crepe sole. Sixes 6-12.

\$5.99 Value

BIB BEN PRICE