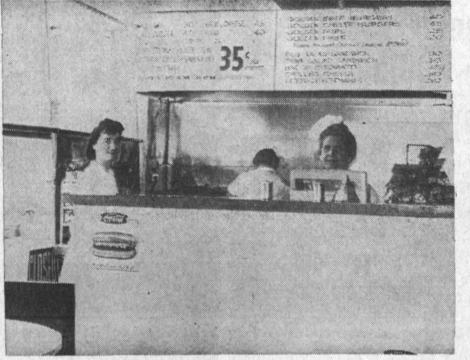

**THE GOLDEN DONUT** — George Acker, owner of The Golden Donut, 1959 W. Carson, has installed a new sandwich bar and announces it is already a huge success. A full line of sandwiches and terrific hamburgers tempt patrons now. Their doughnuts are "just the best there is to offer" and come in an amazing variety from plain cake doughnuts to iced, nuttopped, or jelly filled. To go with sandwiches and doughnuts, The Golden Donut serves coffee, tea, milk, hot chocolate, root beer, coke, malts and shakes. For a perfect snack or lunch anytime (they're open 24 hours, seven days) stop at The Golden Donut, or call FA 8-9623 for special orders.