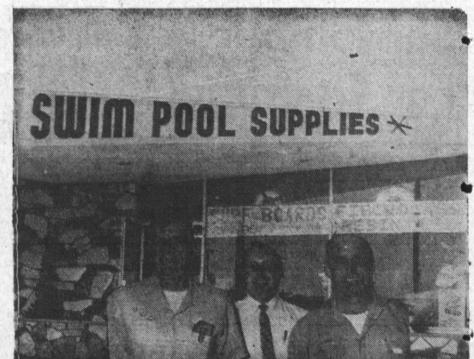

Sunday, August 12, 1962

**FLOWERS SWIMMING POOL SUPPLY**—Everything for the swimming pool—and then some—can be found at Flowers, 1517 W. Carson. Employee Fay Peerson and owners Robert and Russell Flowers (left to right) opened the business May 7. Among items offered are surf boards, polyethylene resin, pigment paint for surf boards and fiberglass. Flowers also offers service and maintenance, acid baths and chemicals and accessories. Owner Bob is a graduate chemist with more than 15 years of experience in the field. He is president of a Long Beach chemical company.