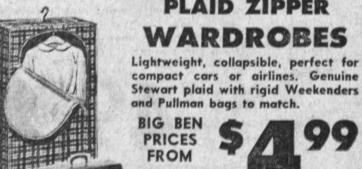

WHILE THEY LAST

FAMOUS BRAND RIGID FRAME PLAID ZIPPER

WARDROBES Lightweight, collapsible, perfect for

and Pullman bags to match. PRICES FROM

> 42" (5 Suits and Accessories) MEN'S SUIT BAG \$9.99 54" (10 Dresses and Accessories) LADIES' DRESS BAG \$10.99 Regular \$16.00