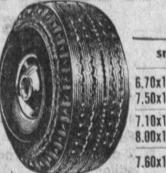

FREE MOUNTING

TIRES WHITE BLACK 6.70x15 7.50x14 7.10x15 8.00x14 \$1688 \$1988 7.60x15

ANY EXCHANGE

Brush has 32" handle and nylon bristles. Imported chamois skin is 12" x 16" and first

REGULAR \$3.79

BIG BEN CLEARANCE PRICE