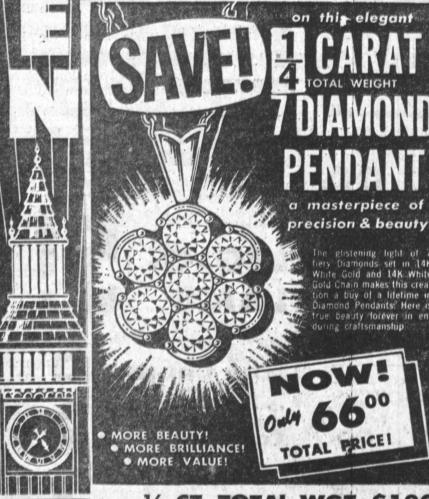

TESTING

TICKET NO.

WINS THE

8mm

Technicolor

PROJECTOR

1/2 CT. TOTAL WGT. \$120

console cabinet with purchase of machine