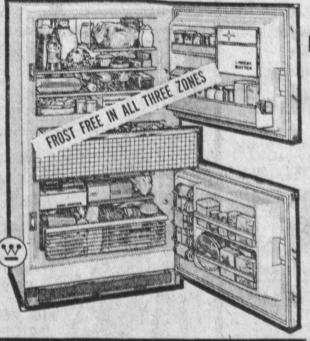

## Westinghouse

Frost Free Center Drawer • 16 Cu. Ft. Capacity

 Center drawer is waist high and convenient to use.

 Keeps 2 lbs. of meat—even hamburger fresh for a week. REG. \$724.00 • 174 lb. freezer.

FIRST TIME EVER AT THIS LOW PRICE