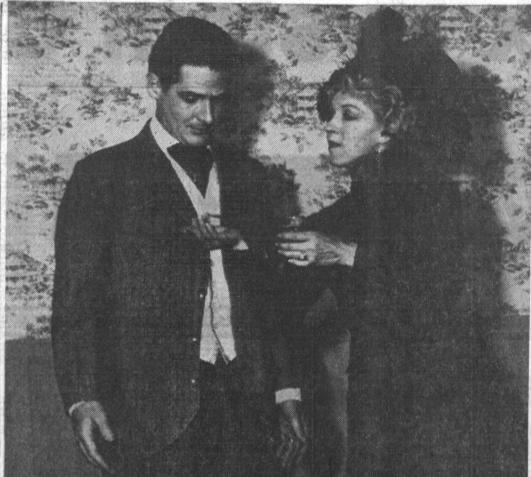

EXCITING SCENE from Hampton Players' production of "Monique" features Edna Purdue as Dr. Monique Ragand and Wayne Ward as husband, Ferdnand, Suspense thriller

opens Friday at Hampton Theater, 100 Wall St., Redondo Beach. Reservations are available by calling FRontier 2-8546.

## Suspense Thriller Opens At Hampton Playhouse

One of the most unusual (Continued from Page One) plays ever produced on Broadway will be the Hamp-

and Assemblymen Charles of Hampton Players. She has E. Chapel (R-46th Dist.), Clayton Dills (D-67th Dist.) many plays, including "The and Vincent Thomas (D-68th Dist.) Great Sebastians," "The Dist.) Shrike" and "Old Acquaint- and a normal blood circula-

> "Monique" opens Aug. 10 for five weekends. The theatre is located at 100 Wall St.

suspense. The story is that ern Region of the Los An-Participants in the dedi- of Monique, an attractive geles County Heart Associacation event include mayors of 11 area cities, chamber of doctor, who convinces an unterim Heart Organizing