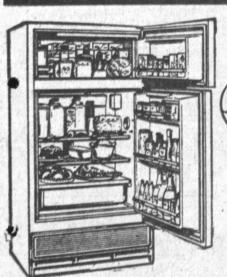

DISCOUNT

**Regular \$299.95** 

BIG BEN PRICE

**FROST FREE** REFRIGERATOR

FROST FREE FREEZER 2-DOOR

COMBINATION

- large family size freezer \* 13 cu. ft. capacity
- magnetic doors adjustable shelves
- genuine porcelain crisper