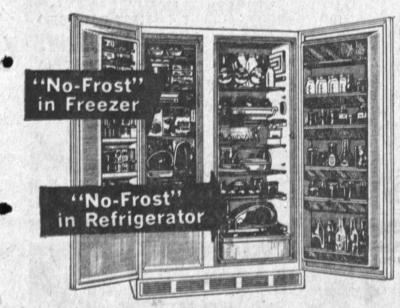

# FABULOUS 18 CU. FT.

ALL IN ONE REFRIGERATOR-FREEZER

SEE IT TODAY AT BIG BEN, YOU