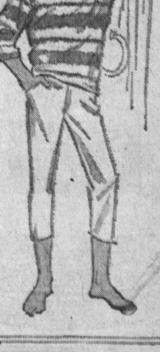

# **BOYS' LAND LUBBERS**

Mid-calf land lubbers with two front swing pockets, two cut-in side pockets. Expansion waistband in front and inside tabs. Sanforized 100% cotton duck. Red, white and blue braid trim down each leg. Sizes 6-18. Reg. 2.99.