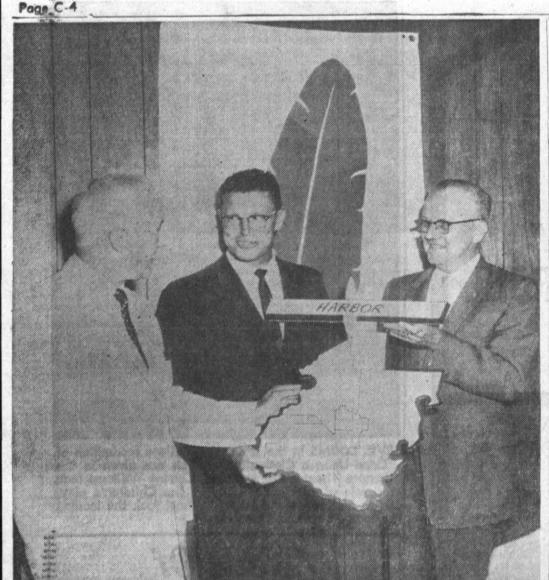

23027-33 So. Avalon Blvd.

TE 5-5659

TOP LEADERS — Mapipng out pre-liminary plans for 1962-63 Community Chest campaign are (left to right) Edward D'Anna, comerce and industry chairman; Harry Howison, Gardena City chairman; and Fred Mill, overall chairman for the Harbor Area