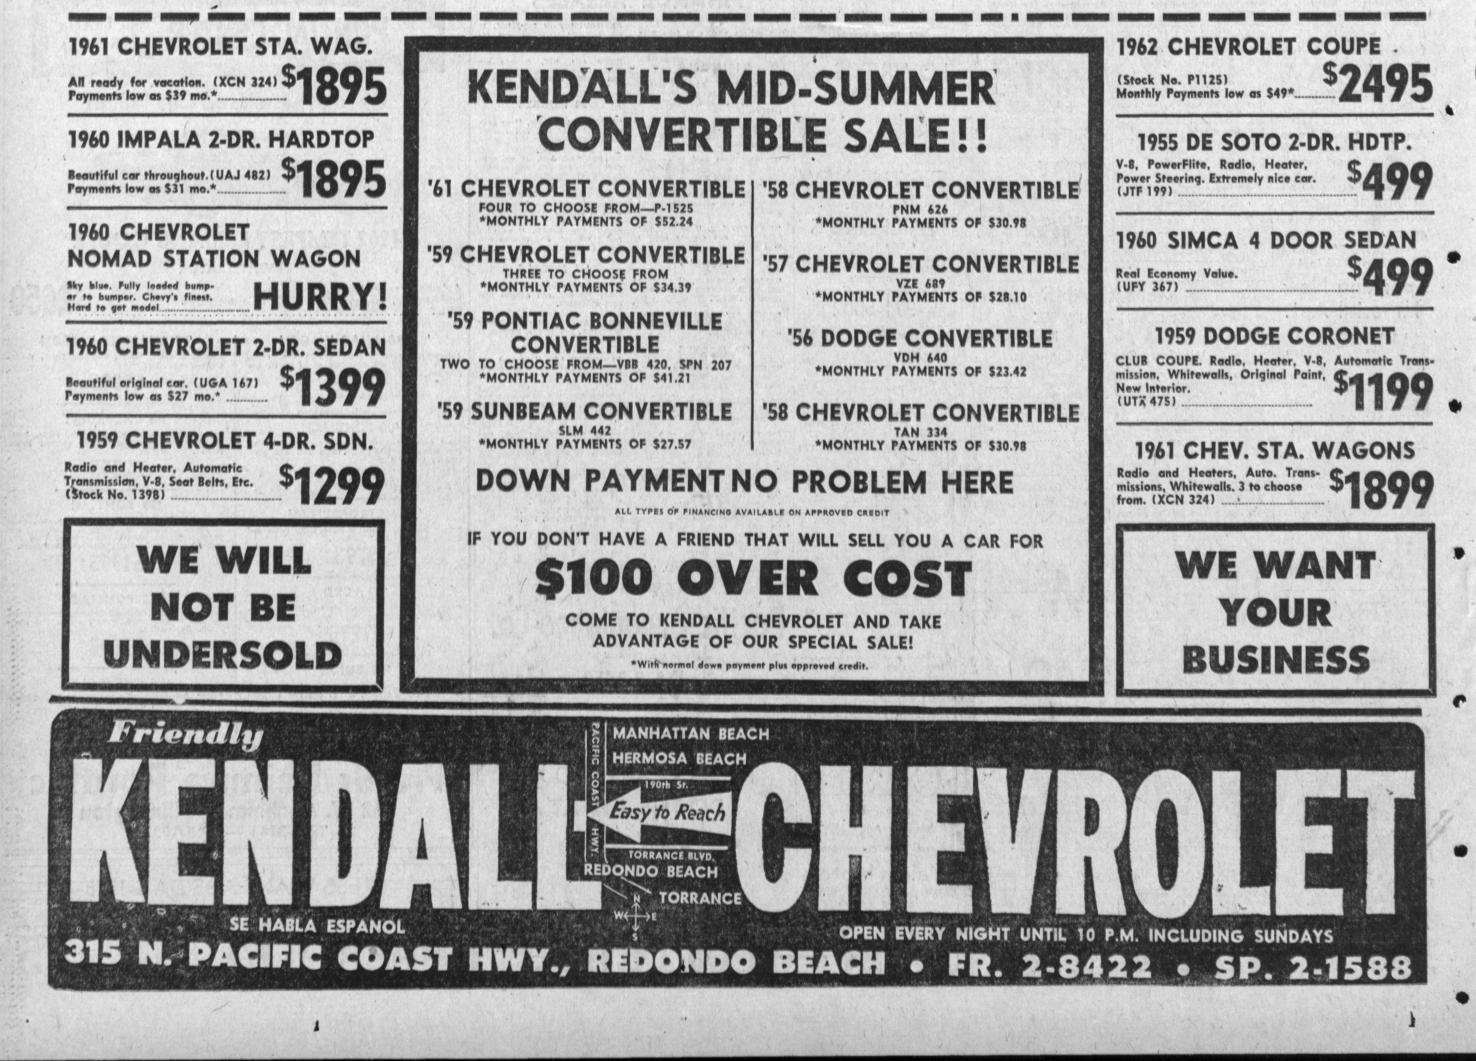

STOCK

TORRANCE PRESS

**KENDALL CHEVY TOWN** 

Sunday, July 22, 1962

## BUY BY STOCK NUMBER-MUST CLEAR OUT OVER 300 CARS \$100 BILL OR YOUR DELIVERS ANY IMMEDIATELY!

| IMPALA SPORT CPES.<br>Stock No. P1300-Equipment: Powerglide, 250 H.P.                                                                                                                                                | CHEVROLET STA. WAGONS<br>Stock No. P1429<br>Color Gold.<br>Full Price<br>\$2342          | Stock No. P1436<br>Color Turquoise.<br>Full Price \$1995                                                                                                                                             | Stock No. P1289<br>Automatic Transmission and lots<br>of extras. Full Price \$2389                                                                               |
|----------------------------------------------------------------------------------------------------------------------------------------------------------------------------------------------------------------------|------------------------------------------------------------------------------------------|------------------------------------------------------------------------------------------------------------------------------------------------------------------------------------------------------|------------------------------------------------------------------------------------------------------------------------------------------------------------------|
| Engine, Anti-Freeze, Push-button Radio, Wheel Covers,<br>Seat Belts, Power Steering, Whitewalls, EZ-Eye Glass,<br>Power Brakes, Padded Dash, Accessory Group A,<br>Auto Trunk Opener<br>And Many More.<br>FULL PRICE | Full Price Z34Z   Stock No. P1316 \$2339   Full Price \$2339                             | Stock No. P1330 Look at all the equipment<br>Powerglide, 102 H.P. Engine, Spare Wheel Lock, Tinted<br>Glass, Padded Dash, Heater, Folding<br>Rear Seat, Etc. And at a price like<br>this! Full Price | CHEVROLET 4-DOOR DELUXE<br>Stock No. P1365<br>With Fine Equipment.<br>Full Price                                                                                 |
| Stock No. 1402<br>Black, Full Power, Loaded.<br>Full Price                                                                                                                                                           | Stock No. P1412 \$2379<br>Full Price                                                     | CHEVROLET MONZAS<br>Stock No. P1543 4 Speeds, Radio and Heater,<br>White Sidewall Tires. Many to<br>choose from. Never before a price \$2205                                                         | CHEVROLET IMPALA COUPES                                                                                                                                          |
| Stock No. 1352 White.<br>Equipped the way you want!<br>Full Price \$2895                                                                                                                                             | CHEVROLET CORVAIRS<br>Stock No. P1285<br>4-Door Deluxe. Color Gold.<br>Full Price \$2095 | CHEVROLET 2-DR. HARDTOPS                                                                                                                                                                             | Stock No. P1346 Loaded, Powerglide, Power Steer-<br>ing, Tinted Glass, Vent, Seat Belts, Power Brakes,<br>Radio and Heater<br>Outside Mirror, etc.<br>Full Price |
| Stock No. 1296 Red.<br>4 speed, all the special equipment.<br>Full Price                                                                                                                                             | Stock No. P1434 \$2070                                                                   | Stock No. P1275 Powerglide, Heater, Wheel<br>Covers, Tinted Glass — and<br>many other extras                                                                                                         | CHEVROLET IMPALA 4-DOOR<br>Stock No. 1473 White (Agua), Powerglide,                                                                                              |
| Stock No. 1494 Beige.<br>Automatic transmission. Radio<br>and Heater. Full price                                                                                                                                     | Stock No. P1435 \$2136<br>Full Price                                                     | Stock No. P1278<br>Lots of extras.<br>Full Price                                                                                                                                                     | 240 H.P. Engine, Tinted Glass,<br>White Sidewall Tires, Etc.<br>Full Price                                                                                       |
| THESE                                                                                                                                                                                                                | CARS ARE EQUIPPED - NOT S                                                                | TRIPPED - OVER 300 MORE OF                                                                                                                                                                           | THESE                                                                                                                                                            |

SENSATIONAL BUYS AT KENDALL CHEVY TOWN!

EMEMBER! \$100 BILL DELIVERS ANY '62 IMMEDIATELY