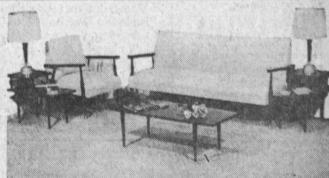

## 8-PIECE DANISH MODERN LIVING ROOM SUITE

This beautiful group includes handsome sofa and chair suite, large coffee table, two step tables, two decorator lamps and decorator pillow. A sensational buy.

ALL EIGHT PIECES ONLY

WE HAVE MANY OTHER MODERN AND EARLY AMERICAN SUITES AT SIMILAR SAVINGS

YOU MUST SEE THESE! NOW 40% TO 60% OFF!