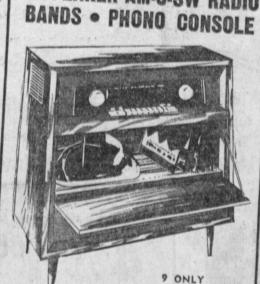

. O'Keefe & Merritt

2 CYCLE FABRIC AUTOMATIC WASHER

14 CU. 2-DR. NO FROST REFRIGERATOR-FREEZER

3-SPEAKER AM-3-SW RADIO

THE EXCITEMENT!

REMOTE CONTROL CONSOLE

10 ONLY

ANCE - 3828 W. Sepulved HOURS: 10 A.M. TO 10 P.M. - FOR THIS SALE