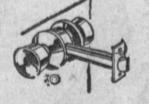

# door locks

Replace those worn and hard-to-turn household door locks with the new Kwikset standard Model 400 locks. Complete with doorknobs, two keys and all necessary hardware. Regular 7.00.

boxes

Model No. 1100 is 8"x91/2"x15". Heavy plywood in natural varnish finish. Metal reinforced. Drop front, one tray. Reg. 12.00.