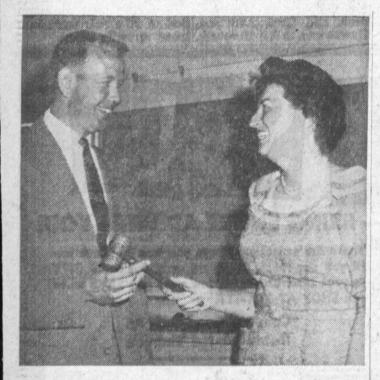

GOOD LUCK AND A GAVEL are extended to Richard G. Schwarzman, new president of the El Camino College Faculty Association, by Miss Virginia Pfiffner, retiring president of the organization. Miss Pfiffner, an alumnae of the college, was honored as Empress during student days.