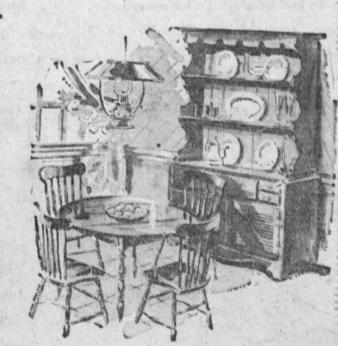

## MAPLE BUFFET-HUTCH

Two large shelves on top, two roomy drawers with one divided for silverware, two large cabinets below. Sturdily built to last for years. Regular 99.95 value.

### MAPLE DINETTE SET

Handsome rectangular table, four matching chairs and leaf, in warm Maple finish. Sturdy construction to stand lots of

> REG 110.00

## **Drop-Leaf Dinette**

Beautiful double drop-leaf oval shaped table, four matching Windsor chairs, leaf. Truly a beautiful dining room set at a sensational price.

WE WELCOME BANKAMERICARD AND INTERNATIONAL CHARGE ACCOUNTS