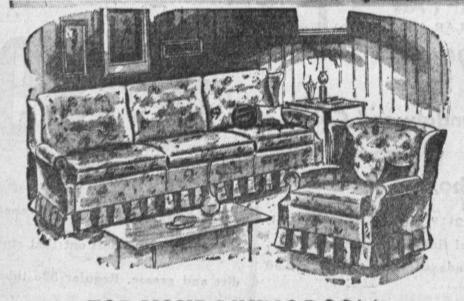

### WINGBACK SOFA

A quality Kroehler wingback set, with rich, heavy boucle cover in brown tweed. A 249.00 value.

### 2-PC. SOFA & CHAIR

Attractive Sweetheart back on sofa and chair. Heavy, long-wearing cover, foam rubber cushions. A 279.00 value.

Your choice of Pineapple poster or Hollywood headboard bed, massive 9-drawer dresser, framed mirror, 2 night stands. Richly grained finish. Regular 229.00.