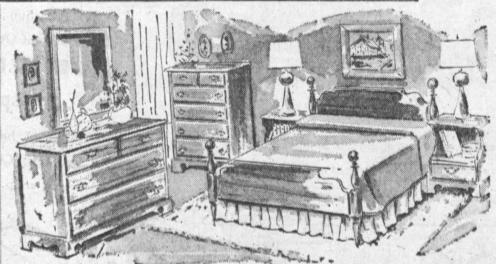

## **POSTER BEDROOM SETS**

Deluxe 5-pc. Eastern Maple set with unique filligree bed front in warm Maple finish, double dresser, large mirror, two night stands.

Regular 249.00

\* WE HAVE MANY MORE BEDROOM SETS AT SIMILAR SAVINGS!