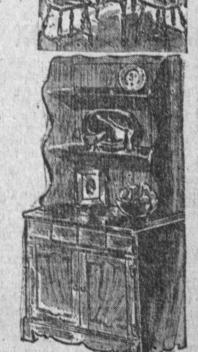

## MAPLE BUFFET-HUTCH

Two large shelves on top, two roomy drawers with one divided for silverware, two large cabinets below. This is a sensational bargain for your Early American dining room. Regular 99.95 value.