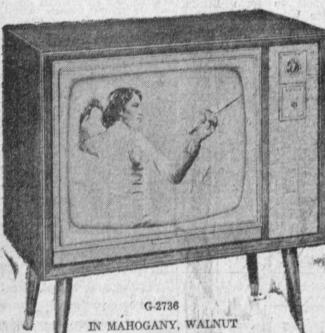

Peggy Lee

And Many Other Top Artists

· Power Transformer

- Hand Wired Chassis
- 18,000 Volts of Picture Power
- · Sunshine Picture Tube

**TELEVISION** 

Console

AND MAPLE FINISH

BANK TERMS