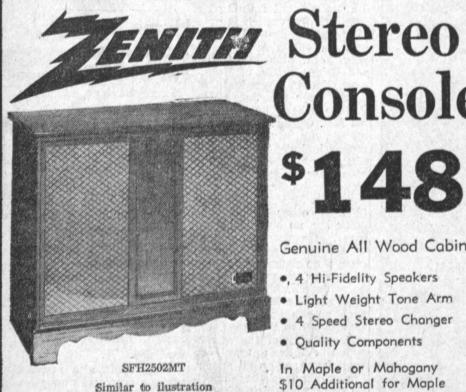

## GRIFFEY ELECTRONICS

.Console

Genuine All Wood Cabinet

- . 4 Hi-Fidelity Speakers
- · Light Weight Tone Arm
- 4 Speed Stereo Changer
- Quality Components

In Maple or Mahogany \$10 Additional for Maple

ENITH 6 TRANSISTOR Plus 2 Diodes 996 MADE IN AMERICA