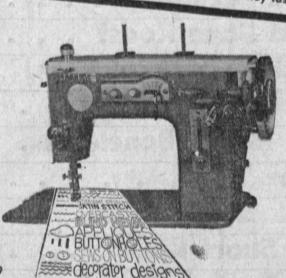

CHECK THESE FEATURES on FULLY AUTOMATIC 'WHITE'

- MAKES BUTTONHOLES
- . ROUND BOBBIN
- BUILT-IN AUTOMATIC NEEDLE THREADER
- . BLIND HEMS YOUR SKIRTS, ETC. AUTOMATICALLY
- MAKES DECORATIVE STITCHES
- SEWS ON BUTTONS
- . BOTH ZIG-ZAG AND STRAIGHT STITCHES