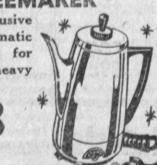

### GE STEAM-DRY IRON

Model F-70. Fully autmatic, fabric control, high polish chrome. A sensational buy!

value

UNIVERSAL DELUXE COFFEEMAKER

Deluxe with exclusive flavor selector, automatic shutoff keeps hot for hours. Extra heavy throme. Reg. 27.95.