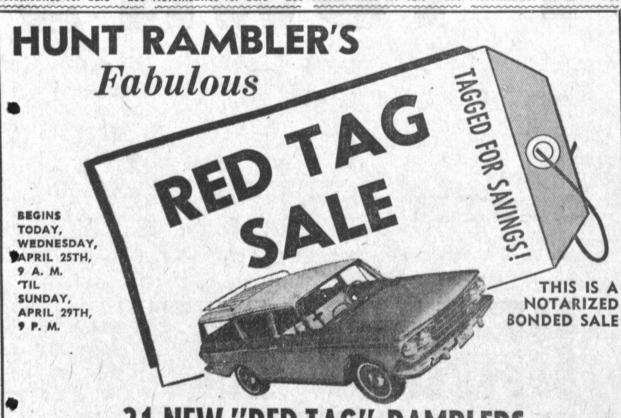

### 21 NEW "RED TAG" RAMBLERS

Each Car Has a SPECIAL RED TAG showing the money saving full price. This is your chance to buy the RAMBLER of your choice at a

### "SPECIAL RED TAG PR

Complete Selection of Ramblers to Choose from:

☆ Convertibles ☆ Station Wagons ☆ 2 & 4 Door Sedans

ALL AT A

## "SPECIAL RED TAG PRICE"

Per Month

FOLKS, THERE ARE ONLY 21 OF THESE RED TAG SPECIALS AND AT THESE LOW, LOW PRICES, THEY WON'T LAST LONG . . . HURRY! . . . BE FIRST!

21 "RED TAG" RAMBLERS

At Special "Red Tag" Low Prices