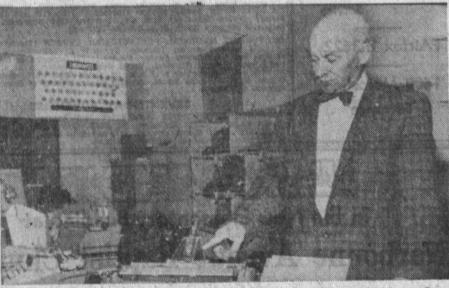

ALL YOU COULD ASK FOR - In office equipment is available at State Office Supply, located at 24202 S. Crenshaw Blvd. at Lomita in Torrance. The company is owned by Preston L. "Ernie" Ellis, who is past president of the Rotary Club. State Office Supply is a franchise dealer for Olympia typewriters and Smith-Corona typewriters, adding machines and cash registers. In addition the store stocks Ohdner adding machines and Facit typewriters and calculators. Hermes typewriter and Addo-X adding machines are also sold. Other products include Clary, Underwood, Speed-O-Print and Nord. The last two are photocopy and duplicating supplies. State Office leases, rents and repairs all types of machines, office furniture, files and supplies. Give them a call at the store or telephone DA 5-1655 for information.