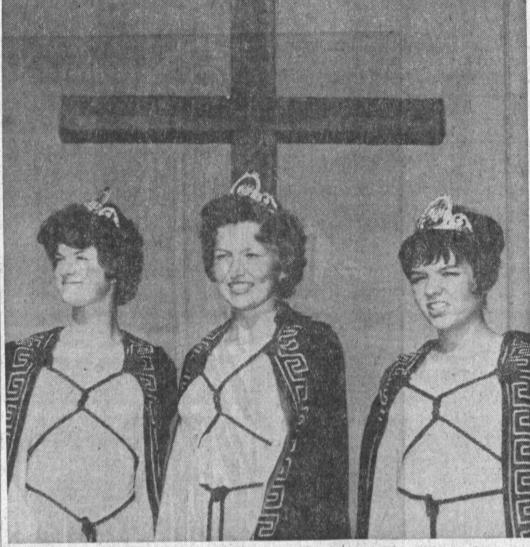

PURPOSE The purpose of the insti-

sions about major areas of program "The Golden Per-

SUNRISE SERVICES - Shown at the site of Green Hills Memorial Park's Easter Sunrise Services, which began at 5:15 a.m. this morning are Job's Daughters' Honored Queen Bonnie Baker (center), Senior Princess Sharon Bradbury (left) and Junior Princess Sheryl Pool. The girls are just three of the sixty choristers from Job's Daughter Lomita Bethel 137 who sang for worshipers at the service.