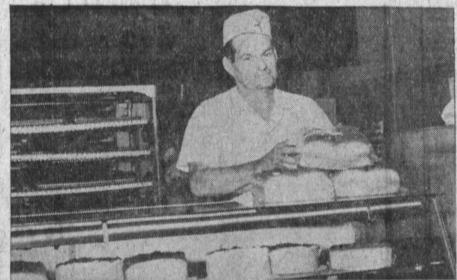

WILLIAM McKANE - Owner of Rancho Bakery, located at 17222 Hawthorne Blvd., comes from a long line of bakers. He has had 42 years of experience in the bakery business Rancho Bakery has a complete line of baked goods. A specialty is decorated cakes for birthdays, anniversaries and weddings. One day service is offered even for special orders. Mc-Kane is known far and wide for his Danish pastries. The bakery is located in Rancho Market on Hawthorne Blvd. between Redondo Beach Blvd. and 174th St., Torrance. The store is open from 9 a.m. until 10 p.m. McKane is a member of the Masonic Lodge and Odd Fellows. He has previously served the public with his baked delicacles in the Farmer's Market. Give your sweet tooth a treat and visit the bakery, or call 371-9593 to place an order