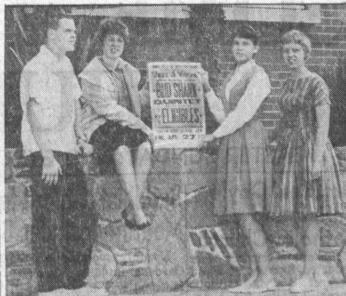

Railsback, Frances Marshall, foot Adventure." He has two ly Simpson, Ada Mae Luff, titles. Virginia Ramos and Ruth

BUDDHA, THE INDIAN

DISPLAY POSTER - Publicity committee for South High School's April 27 jazz concert (left to right) Dave Eden, Cheryl Chiaudono, Stephanie Palmquise and Nell Coward display a poster advertising the upcoming event.