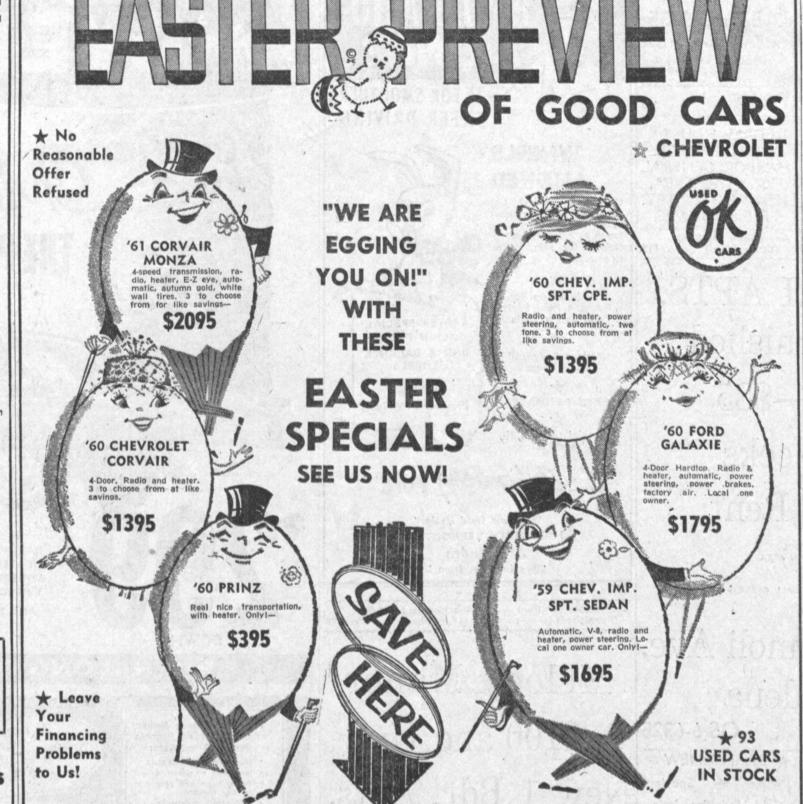

# LL CHEVROLET

304 E. ANAHEIM ST.

WILMINGTON

TE 4-3494

59 CHEVROLET

IMPALA COUPE

Hot weather equalizer, Has Chev.'s Cool Pak air cond. with all the other stuff: R&H, pow-

er st. powerglide, etc. Beautiful. Easter Spec.

\$1995

'61 CORVAIR

CLUB COUPE

Equiped just right with powerglide, R&H, w.s. w. White outside, blue inside. Easter Special.

\$1795

CHEVROLET 2-DOOR Here's a coral color-ed beauty with 6-cyl-inder engine, standard fransmission, radio &

Easter, Special \$1195 USED

'57 CADILLAC

COUPE DeVILLE

Beautiful beige exter-ior with gold interior. Full size factory air conditioning and, of course, all power fea-tures. Easter Special.

\$2095

\$1795

59 CHEVROLET EL CAMINO This car has a big 3-2 engine with a 4-speed transmisison, radio & heater. Carpets and Easter Special

'58 FORD

4-DOOR

one has V-8 en-standard trans., , heater & brand baked é n a m e l

'59 FORD 2-DR. Two-fone red & white with V-8, Fordomatic, R&H, wsw. Looks and runs extra sharp. Easter Special \$1195