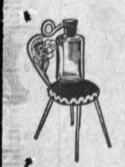

**Perfume Chairs** "Symphony in Fragrance" by Jean D'arc

Attractive little chairs, each with a perfume bottle. Choice of four fragrances. Perfect for Easter gifts, party favors, travel gift, etc.

Decorated - Filled