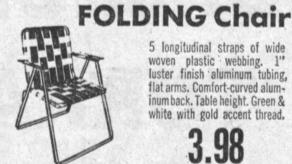

5 longitudinal straps of wide woven plastic webbing. 1" luster finish aluminum tubing, flat arms, Comfort-curved aluminum back. Table height. Green & white with gold accent thread.

S. J.

**Soft Drinks** 12 oz. Cans Assorted Flavors