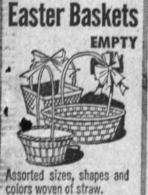

**Easter Baskets** Variety sizes filled with your favorite Easter Can-

Contains marshmallow rabbits, jelly beans, marshmaled) & Easter grass.

Red color plastic wheel barrow with yellow wheel and handles. Will hold a lot of Easter "goodies".