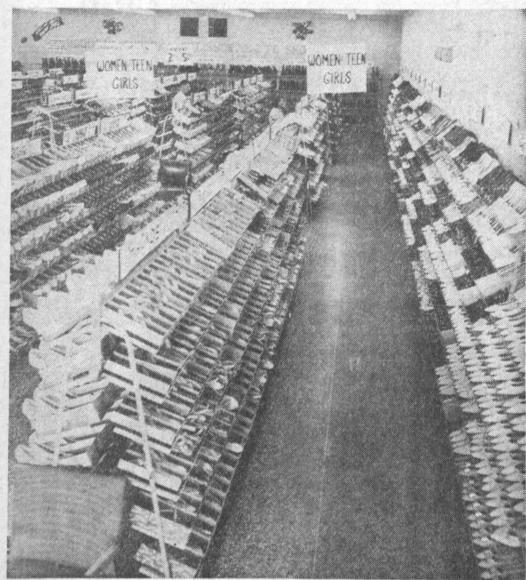

SOMETHING NEW - Super market shopiping methods have been applied to family shoe buying at the unique Shoe Market, located in the Carson-Main Shopping Center. New spring styles for men, women and children

are neatly shelved by group with sizes marked for easy self-service selection. Experienced assistance in the fitting of children's shoes is available when

North Wilmington has an- at 8:30 a.m. Sunday School nounced that the church will at 9:45 a.m. and the late worhave two morning services on Easter Sunday as usual. The pastor, Rev. James W. on Easter Sunday as usual Hardin, will bring a message this year.